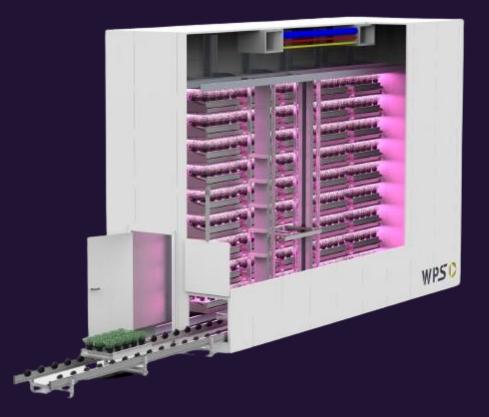

Our Automated growth chamber: the perfect solution for scientists and researchers looking to conduct experiments on plant growth and development in a controlled environment. Our Automated growth chamber provides precise management of lighting, temperature, and humidity levels, allowing for a more accurate study of how plants respond to different environmental conditions.

What's more, you can further improve the functionality of our Automated growth chamber by integrating our automation solutions, including the Automated storage unit. This additional feature provides a fully automated system, allowing you to focus on your research without worrying about the maintenance of the environment.

At our company, we understand the importance of precision and reliability in scientific research. That's why our Automated growth chamber is engineered with the highest quality materials and designed to deliver consistent results every time. Our system is easy to use and comes with comprehensive support from our team of experts.